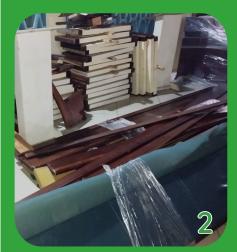

We're glad to report that the container shipped to Bro. Livingstone Lambert in Tanzania arrived in December! An exciting aspect of this shipment was the inclusion of 51 pews we disassembled earlier in the year.<sup>2</sup> Bro. Livingstone's community has successfully reassembled them!<sup>3</sup> This approach has proven worthwhile, allowing us to ship more pews efficiently.